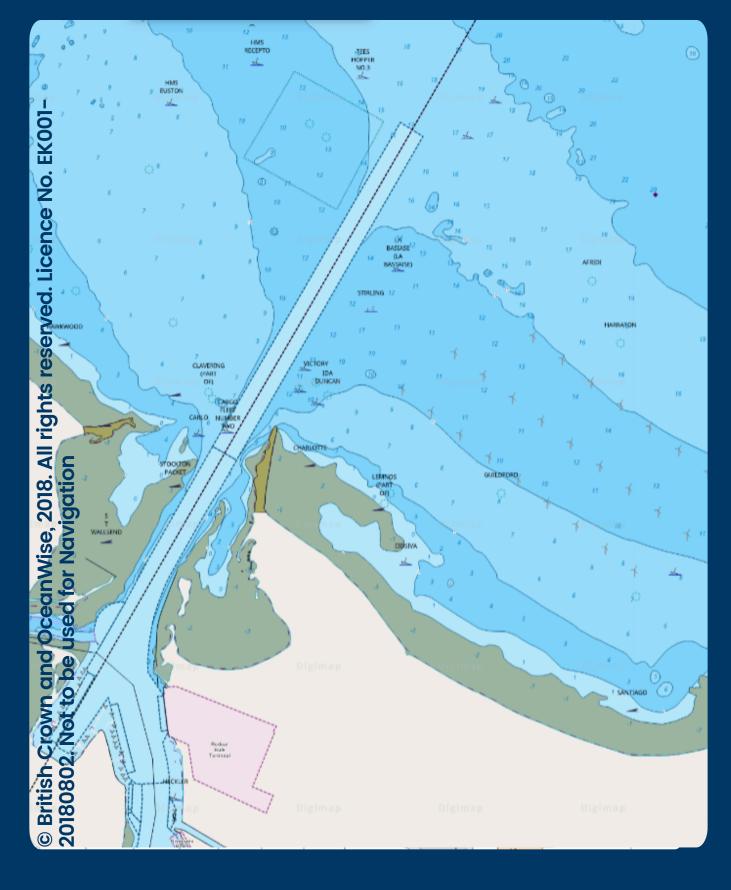

#### **Map Data Highlights:**

- Marine Themes Vector: authoritative marine mapping data covering bathymetry, obstructions, offshore and navigational features, transportation, climate, tides, and more.
- Raster Charts: georeferenced images of Admiralty Charts for reference and backdrop mapping.
- Bathymetry: detailed vector data for analysing sea floor depths and constructing 3D ocean floor models.

Experience the depth of marine mapping with Marine Digimap. Dive in today!

OceanWise provides detailed marine mapping data and intelligent, high-quality geographic information for the marine environment and coastal zone.