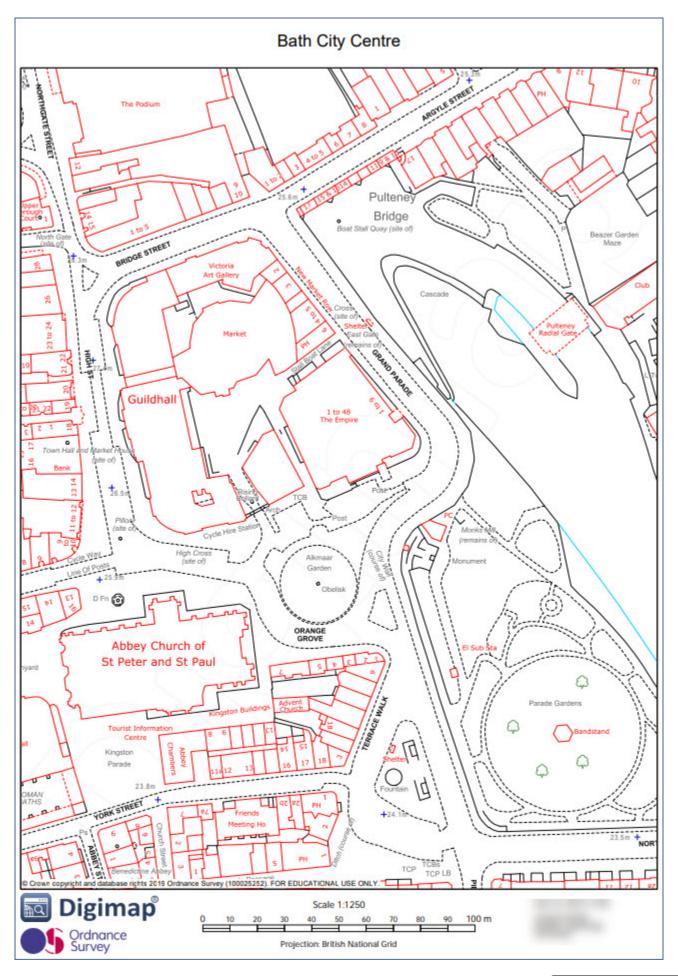

## Ordnance Survey Roam exercise Large scale map of Bath

## **Tips:**

- Location the map image is of the city centre of Bath, in Somerset.
- Scale keep zooming in to get the same detail shown on the map image.
- **Basemap** to match the style of the map image, try selecting a different basemap.
- **Map Content** in the map image, we have removed the **Paths, steps and tracks** features. Can you find the **Map Content** panel in the sidebar and do the same?
- **Map Information** check this area in the sidebar to find out details of the OS map you are viewing.