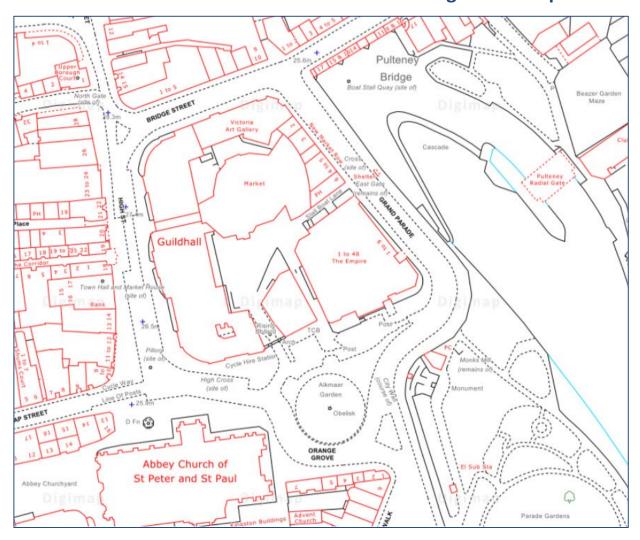

## Ordnance Survey Roam exercise Large scale map of Bath

## **Tips:**

- Location the map image is of the city centre of Bath, in Somerset.
- Scale keep zooming in to get the same detail shown on the map image.
- **Basemap** to match the style of the map image, try selecting a different basemap.
- **Map Content** in the map image, we have removed the **Paths, steps and tracks** features. Can you find the **Map Content** panel in the sidebar and do the same?
- **Map Information** check this area in the sidebar to find out details of the OS map you are viewing.