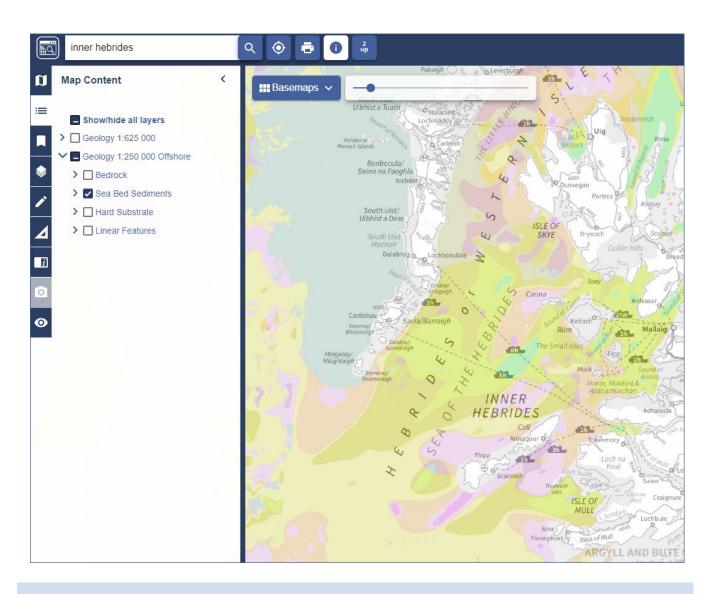

## Select map features and get feature information:

- 1. In Geology Roam, go to any location on the coast.
- 2. Open Map Content from the sidebar. We only want to view offshore geology. Can you remove all onshore geology? NOTE: offshore geology only available in the 6 most zoomed out map views.
- 3. Map Content: now try and remove all offshore features EXCEPT sea bed sediments.
- 4. Get feature information: Try and identify some of the sea bed sediments by selecting the feature information tool then some features on the map.
- © Geological map data BGS © UKRI 2019.
- © Crown copyright and database rights 2019 Ordnance Survey (100025252). FOR EDUCATIONAL USE ONLY.