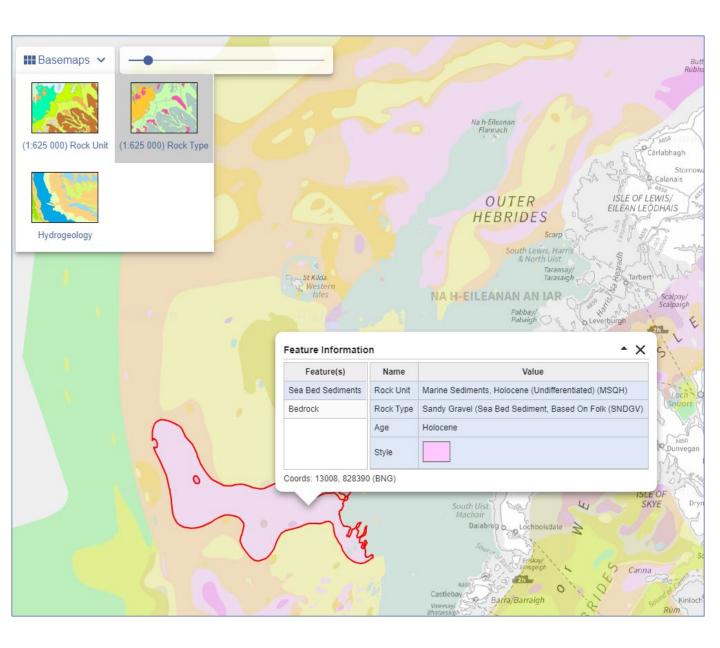

## Select map features and get feature information:

- 1. In Geology Roam, go to any location on the coast.
- 2. Open Map Content from the sidebar. We only want to view offshore geology. Can you remove all onshore geology? NOTE: offshore geology only available in the 6 most zoomed out map views.
- 3. Map Content: now try and remove all offshore features EXCEPT sea bed sediments.
- 4. Get feature information: Try and identify some of the sea bed sediments by selecting the feature information tool then some features on the map.
- © Geological map data BGS © UKRI 2019.
- © Crown copyright and database rights 2019 Ordnance Survey (100025252). FOR EDUCATIONAL USE ONLY.

## **Get feature information tool**