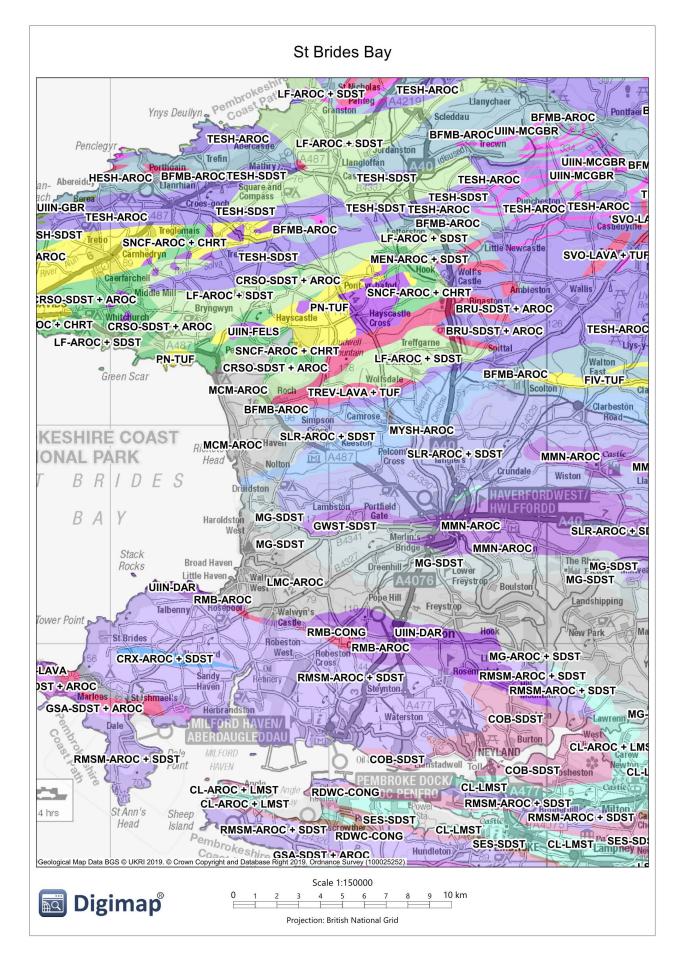

## Select map features and get feature information:

- 1. Search for St Brides Bay (Pembrokeshire).
- 2. Zoom out until you can see the coast (try a District View check bottom right of map window).
- **3. Map content** can you remove the offshore geology and onshore linear features from your map?
- 4. **Feature information** can you identify the bedrock, on Skokholm Island?
- **5. Create a print** select A4, portrait and add rock code labels.
- © Geological map data BGS © UKRI 2019.
- © Crown copyright and database rights 2019 Ordnance Survey (100025252). FOR EDUCATIONAL USE ONLY.