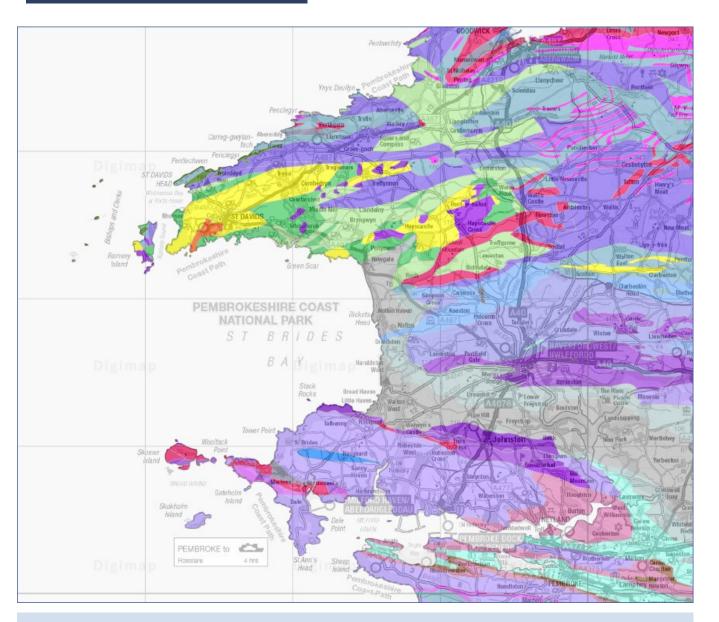

## **Geology Roam exercise**Onshore geology map

## Select map features and get feature information:

- 1. Search for St Brides Bay (Pembrokeshire).
- 2. Zoom out until you can see the coast (try a District View check bottom right of map window).
- **3. Map content** can you remove the offshore geology and onshore linear features from your map?
- 4. **Feature information** can you identify the bedrock, on Skokholm Island?
- **5. Create a print** select A4, portrait and add rock code labels.
- © Geological map data BGS © UKRI 2019.
- © Crown copyright and database rights 2019 Ordnance Survey (100025252). FOR EDUCATIONAL USE ONLY.