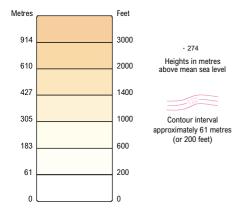

rdnance Survey, the OS Symbol and OS are registered trademarks of Ordna Survey, the national mapping agency of Great Britain. Made, printed and published by Ordnance Survey, Southampton, United Kingdom. Crown copyright

### General Information

#### ND FEATURES



Buildings

I

Wood

٠. Public telephone



Airport (scheduled flights) with / without customs

Airport (non-scheduled flights) with customs facilities

 $\oplus$ 

Heliport

Ϋ́ Windmill

ì Wind turbine

党 Î

Lighthouse, in use / disused

National Trail

National Trail - Long Distance Route - Long Distance Path

#### **WATER FEATURES**



ANTIQUITIES

※ Native fortress Site of battle (with date)

Roman antiquity Roman road (course of)

Castle =

Other antiquities

ROUNDARIES





Canal

National Park

## RELIEF Heights in metres



# SCALE 1: 250 000 1 cm to 2.5 km 0 Kilometres

0 Miles

1 km = 0.6214 mile 1 grid square equals 10 kilometres

5

5 1 mile = 1.61 km

10

# 1:250 000 Scale Colour Raster

## Communications

#### **PRIMARY ROUTES**

These form a network of recommended through routes which complement the motorway system. Selected places of major traffic importance are known as Primary Route Destinations and are shown on this map thus NEWTOWN/Y DRENEWYDD.

#### ROADS Not necessarily rights of way

Dual carriageway

Dual carriageway

Dual carriageway



Motorway with service area, service area (limited access) and junction with junction number

Motorway junction with limited interchange

Motorway under construction, proposed, with opening date where known

Primary route with service area full & limited open